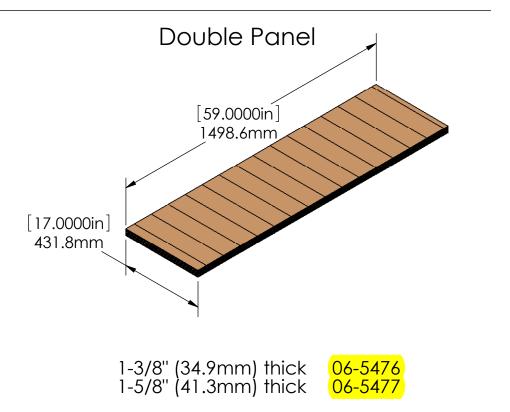

## Wessell, Nickel & Gross Ultimate Pinblock

Pinblocks made from quarter sawn maple are prized by tuners for their "pin feel".

Made with 7 plies of carefully dried and quarter sawn New England hard rock maple, this pinblock is the ultimate choice. Water resistant glue, quartersawn maple and two more layers than the value pinblock makes for the ultimate pinblock.