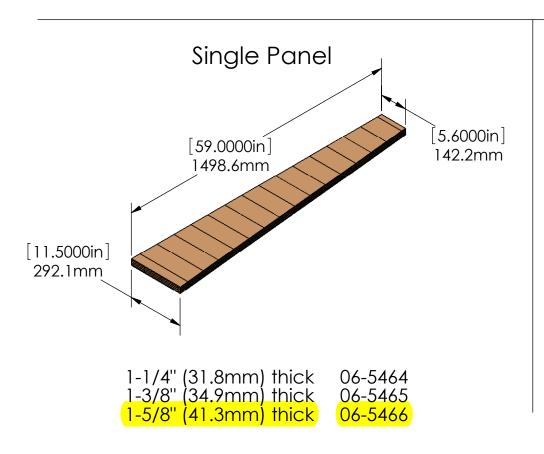

## Wessell, Nickel & Gross Value Pinblock

Pinblocks made from quarter sawn maple are prized by tuners for their "pin feel".

Made with 5 plies of carefully dried and quarter sawn New England hard rock maple, this pinblock is a good choice. Water resistant glue and quartersawn maple makes this block truly durable.







## Wessell, Nickel & Gross Ultimate Pinblock

Pinblocks made from quarter sawn maple are prized by tuners for their "pin feel".

Made with 7 plies of carefully dried and quarter sawn New England hard rock maple, this pinblock is the ultimate choice. Water resistant glue, quartersawn maple and two more layers than the value pinblock makes for the ultimate pinblock.