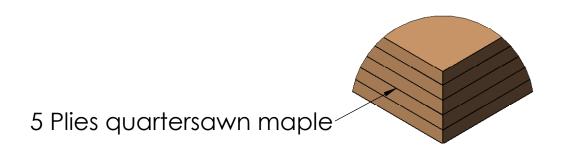

## Wessell, Nickel & Gross Value Pinblock

Pinblocks made from quarter sawn maple are prized by tuners for their "pin feel".

Made with 5 plies of carefully dried and quarter sawn New England hard rock maple, this pinblock is a good choice. Water resistant glue and quartersawn maple makes this block truly durable.