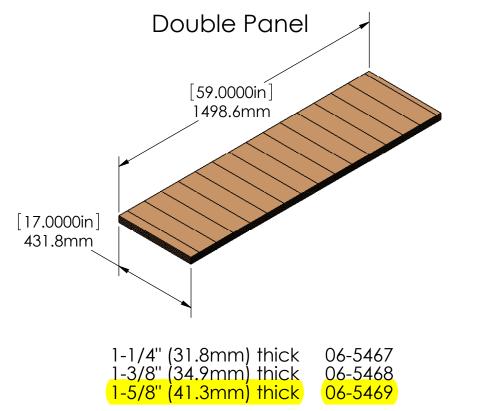

## Wessell, Nickel & Gross Value Pinblock

Pinblocks made from quarter sawn maple are prized by tuners for their "pin feel".

Made with 5 plies of carefully dried and quarter sawn New England hard rock maple, this pinblock is a good choice. Water resistant glue and quartersawn maple makes this block truly durable.







## Wessell, Nickel & Gross Ultimate Pinblock

Pinblocks made from quarter sawn maple are prized by tuners for their "pin feel".

Made with 7 plies of carefully dried and quarter sawn New England hard rock maple, this pinblock is the ultimate choice. Water resistant glue, quartersawn maple and two more layers than the value pinblock makes for the ultimate pinblock.