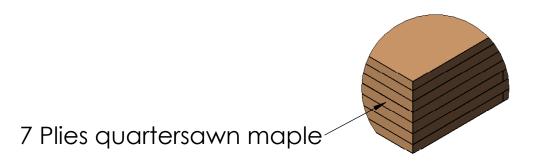

## Wessell, Nickel & Gross Ultimate Pinblock

Pinblocks made from quarter sawn maple are prized by tuners for their "pin feel".

Made with 7 plies of carefully dried and quarter sawn New England hard rock maple, this pinblock is the ultimate choice. Water resistant glue, quartersawn maple and two more layers than the value pinblock makes for the ultimate pinblock.