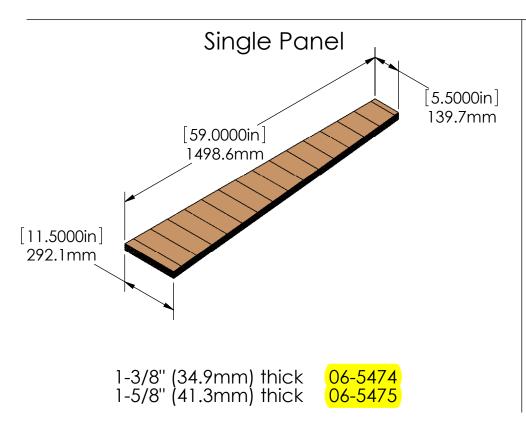

## Wessell, Nickel & Gross Value Pinblock

Pinblocks made from quarter sawn maple are prized by tuners for their "pin feel".

Made with 5 plies of carefully dried and quarter sawn New England hard rock maple, this pinblock is a good choice. Water resistant glue and quartersawn maple makes this block truly durable.